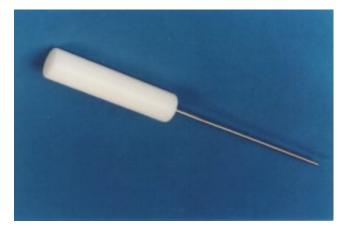

## Jewelry Probe, 3mm Diameter -- JP03

The **3 mm Jewelry Probe** tests to IEC 61010-1, Clause 6.2.3 and others. Material is stainless steel - scribed at 100 mm