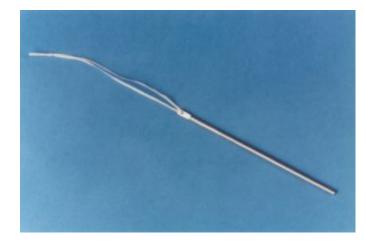

## Jewelry Probe, 4mm Diameter – Model JP04

The **4 mm Jewelry Probe** tests to IEC 61010-1, Clause 6.2.2.; IEC 60601, Clause 16(6). String handle is used to hold probe in vertical position for testing. Material is stainless steel - scribed at 100 mm.